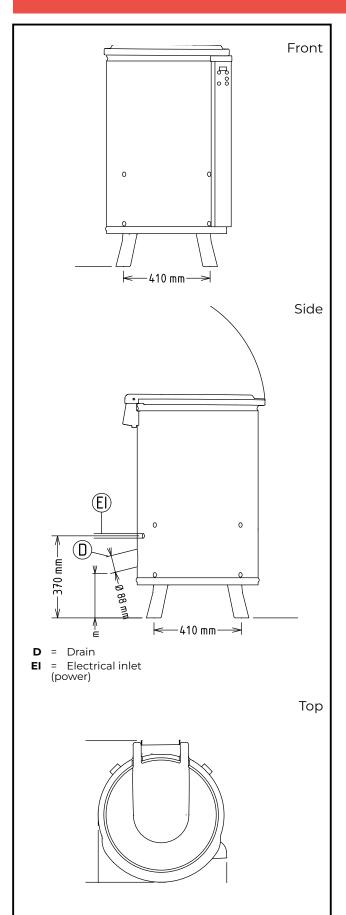

# Spin Dryers Vegetable Dryer, 10 Kg with basket

| 220-240/380-415 V/3 ph/50<br>Hz<br>0.75 kW<br>0.75 kW |
|-------------------------------------------------------|
|                                                       |
| 65 lt<br>65 lt                                        |
| 18 UNITS OF LETTUCE                                   |
| ISO 9001; ISO 14001                                   |
| 578 mm                                                |
| 639 mm                                                |
| 1005 mm                                               |
|                                                       |